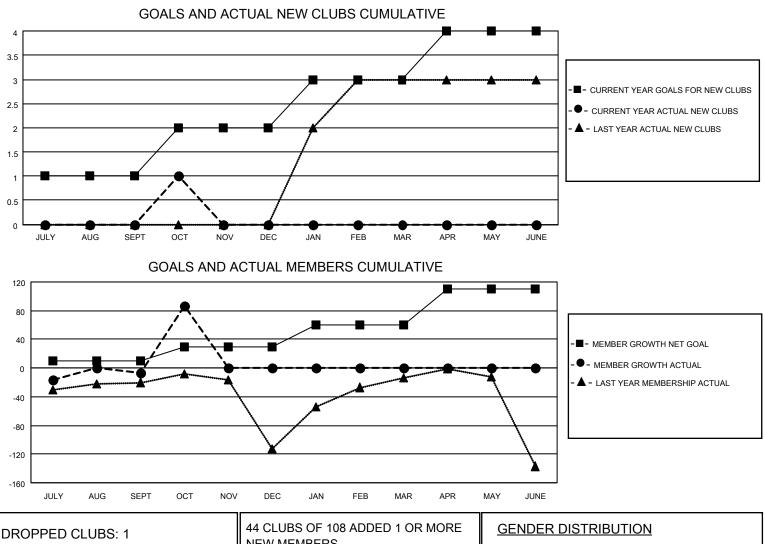

## LOCATION REP OF SRI LANKA

District 306 B2

Results as of: 10/31/2020

| Clubs                 |               |           |               | Members               |                          |                         |                                                    |  |  |
|-----------------------|---------------|-----------|---------------|-----------------------|--------------------------|-------------------------|----------------------------------------------------|--|--|
| RESULTS FOR 2020-2021 |               |           |               | RESULTS FOR 2020-2021 |                          |                         |                                                    |  |  |
| QUARTER               | NEW CLUB GOAL | NEW CLUBS | DROPPED CLUBS | QUARTER               | EMBER GROWTH NET<br>GOAL | MEMBER GROWTH<br>ACTUAL | DROPPED<br>MEMBERS ACTUAL<br>(including transfers) |  |  |
| JULY/AUG/SEPT         | 1             | 0         | 1             | JULY/AUG/SEPT         | - 10                     | 54                      | 48                                                 |  |  |
| OCT/NOV/DEC           | 1             | 1         | 0             | OCT/NOV/DEC           | 20                       | 105                     | 9                                                  |  |  |
| JAN/FEB/MAR           | 1             | 0         | 0             | JAN/FEB/MAR           | 30                       | 0                       | 0                                                  |  |  |
| APR/MAY/JUNE          | 1             | 0         | 0             | APR/MAY/JUNE          | 50                       | 0                       | 0                                                  |  |  |

| DROPPED CLUBS: 1 |              | 44 CLUBS OF 100 ADDED T OR MORE | GENDER DISTRIBUTION        |                |       |
|------------------|--------------|---------------------------------|----------------------------|----------------|-------|
|                  |              | NEW MEMBERS                     | MALE                       | 2,242 (77.66%) |       |
|                  |              | 1                               | FEMALE                     | 645 (22.34%)   |       |
| DROPPED MEMBERS  |              |                                 |                            |                |       |
| DECEASED         | 1            | CLICK HERE FOR CUMULATIVE       | TOTAL FAMILY UNIT MEMBERS  |                | 1,161 |
| CLUB CANCELLED   | 0            | MEMBERSHIP DATA                 | FAMILY MEMBERS PAYING HALF |                | 600   |
| OTHER            | 56           |                                 |                            |                | 629   |
| TOTAL            | 57           |                                 |                            |                |       |
|                  | - <b>-</b> - |                                 |                            |                |       |